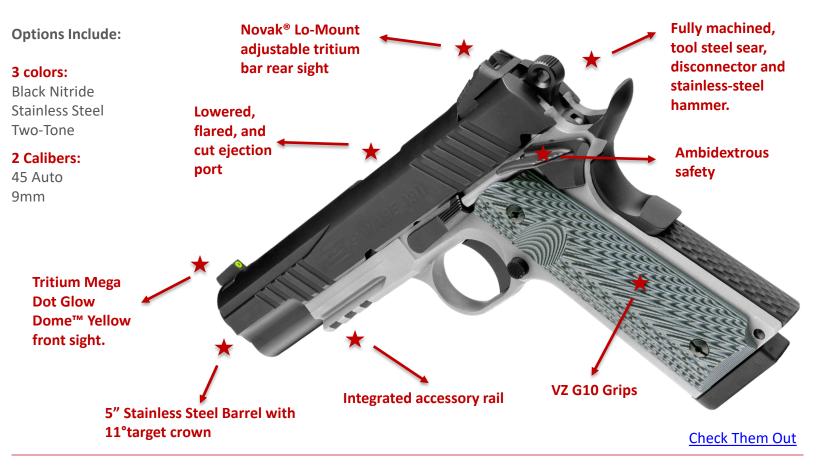

## THE 1911 IS NOW SAVAGE AND EXTENDING OUR LEGACY

The US Military's M1911 is now being given the Savage treatment. While the look pays homage to the original, the Savage 1911 is built for hard use. Delivering accuracy and reliability - this is Savage.